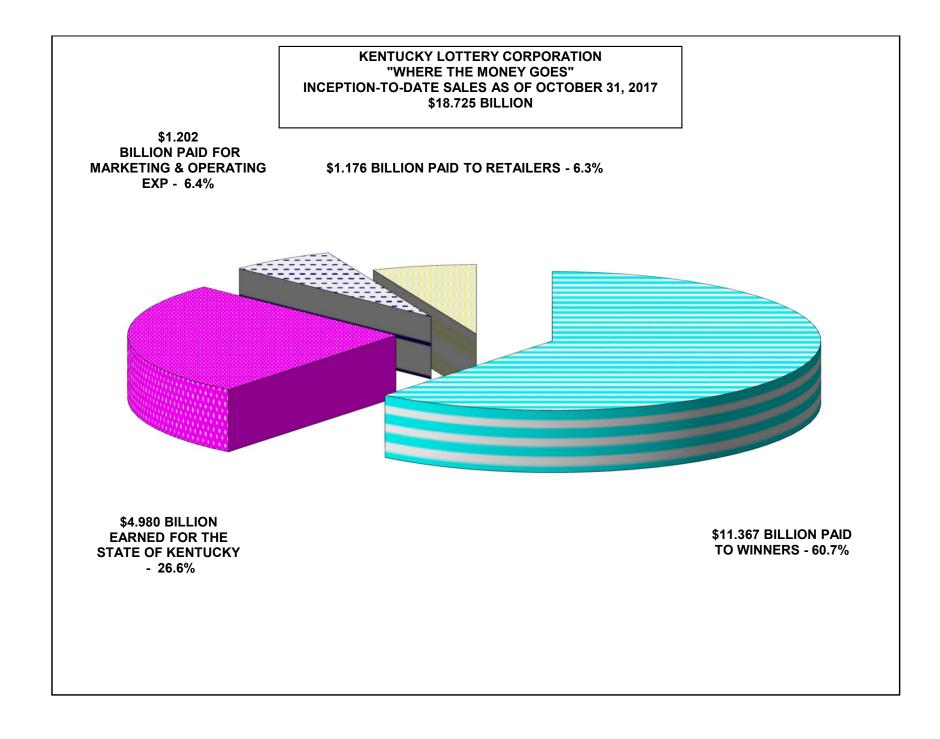

# **CONTENTS**

CHART - "WHERE THE MONEY GOES" (INCEPTION-TO-DATE)

CHART - "WHERE THE MONEY GOES" (YEAR-TO-DATE)

CHART - SALES AND DIRECT COSTS BY MONTH

CHART – OPERATING EXPENSE AND NON-OPERATING INCOME BY MONTH