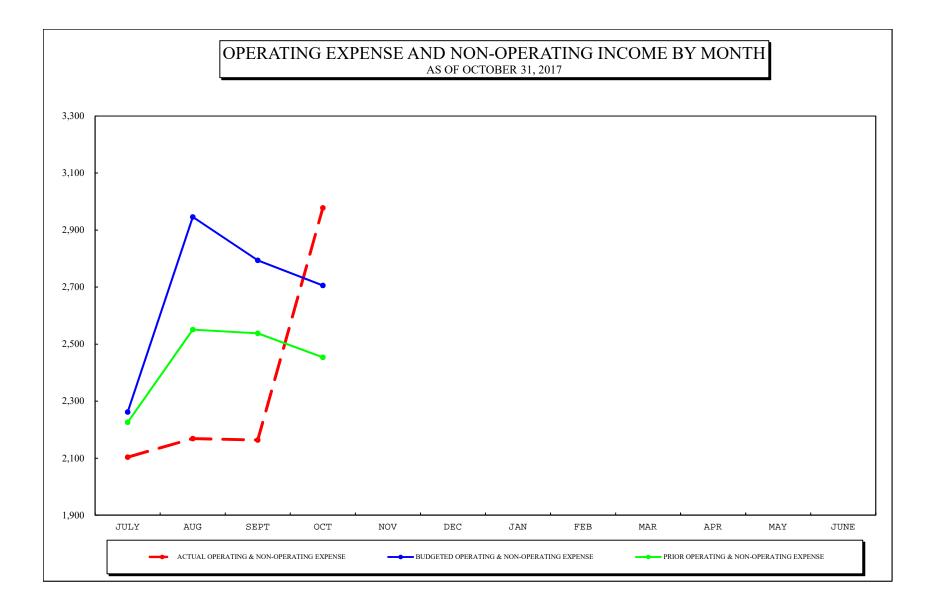

# **CONTENTS**

CHART - "WHERE THE MONEY GOES" (INCEPTION-TO-DATE)

CHART - "WHERE THE MONEY GOES" (YEAR-TO-DATE)

CHART - SALES AND DIRECT COSTS BY MONTH

CHART – OPERATING EXPENSE AND NON-OPERATING INCOME BY MONTH

Operating costs were \$3.0 million for October, compared to \$2.7 million budgeted and \$2.5 million for the same month last year. These costs included advertising and promotions of \$1.3 million, salaries & benefits of \$1.2 million, contracted and professional services of \$250,000, depreciation expense of \$101,000, and other general and administrative costs of \$167,000. Operating costs for the year were \$9.6 million, compared to \$10.8 million budgeted and \$9.9 million prior fiscal year.