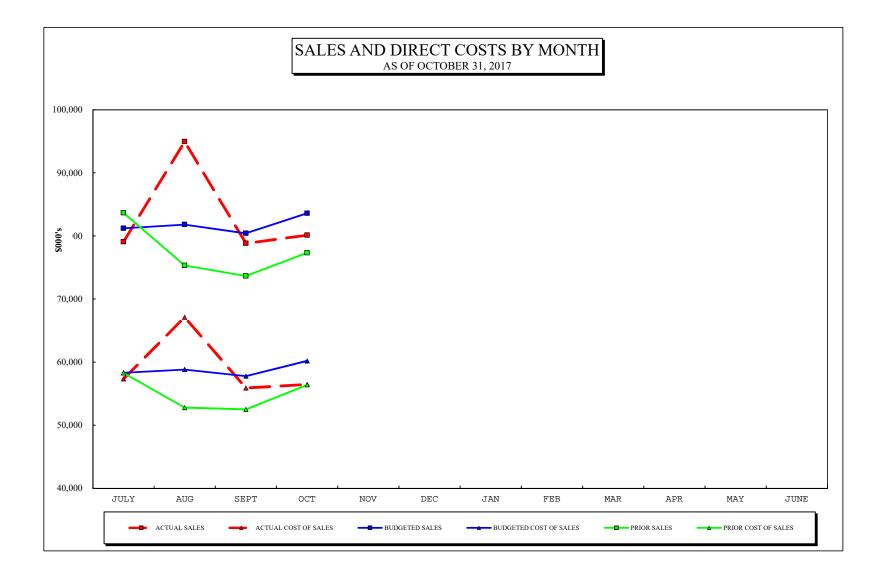

# **CONTENTS**

CHART - "WHERE THE MONEY GOES" (INCEPTION-TO-DATE)

CHART - "WHERE THE MONEY GOES" (YEAR-TO-DATE)

CHART - SALES AND DIRECT COSTS BY MONTH

CHART – OPERATING EXPENSE AND NON-OPERATING INCOME BY MONTH

## **INCOME STATEMENT**

Ticket sales for October 2017 were \$81.1 million which is \$2.6 million or 3.4% more than the same month of the prior fiscal year. Sales for the year were \$337.0 million which is \$22.7 million or 7.2% more than in the prior fiscal year. Instant ticket sales were \$1.4 million or 3.0% more than the same month of the prior fiscal year, and \$9.1 million or 4.9% more than the prior fiscal year. Draw game sales were \$134,000 or 0.6% more than the same month of the prior year, and \$8.7 million or 8.3% more than prior fiscal year. Keno sales were \$695,000 or 12.0% more than the same month of the prior fiscal year, and \$3.2 million or 14.3% more than prior fiscal year. ILottery instant play sales were \$359,000 or 110.5% more than the same month of the prior year, and \$1.7 million or 143.9% more than prior fiscal year.

Ticket sales for the month of October were \$3.3 million or 3.9% less than budget. Ticket sales for the fiscal year were \$6.2 million or 1.9% more than budget. Instant ticket sales were \$378,000, or 0.8% less than budget for the current month, and \$350,000 or 0.2% less than budget for the fiscal year. Draw game sales were \$2.3 million or 8.7% less than budget for the month, and \$8.5 million or 8.1% more than budget for the fiscal year. Keno sales for the month were \$528,000 or 7.5% less than budget, and \$1.9 million or 6.8% less than budget for the fiscal year. iLottery instant play sales were \$42,000 or 5.8% less than budget for the month, and \$10,000 or 0.4% more than budget for the fiscal year.