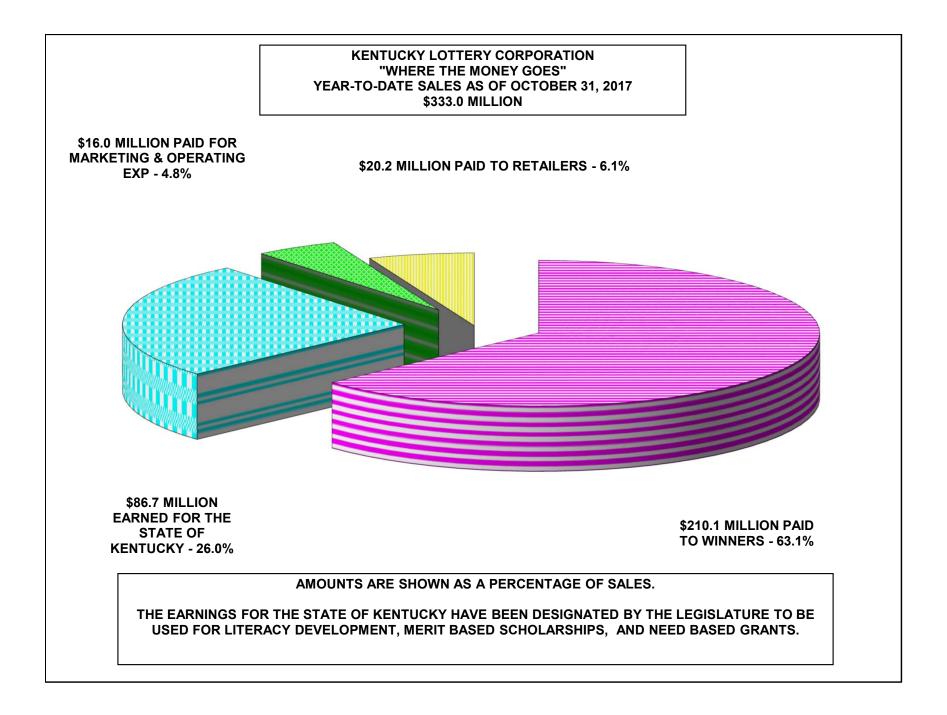

# **CONTENTS**

CHART - "WHERE THE MONEY GOES" (INCEPTION-TO-DATE)

CHART - "WHERE THE MONEY GOES" (YEAR-TO-DATE)

CHART - SALES AND DIRECT COSTS BY MONTH

CHART – OPERATING EXPENSE AND NON-OPERATING INCOME BY MONTH